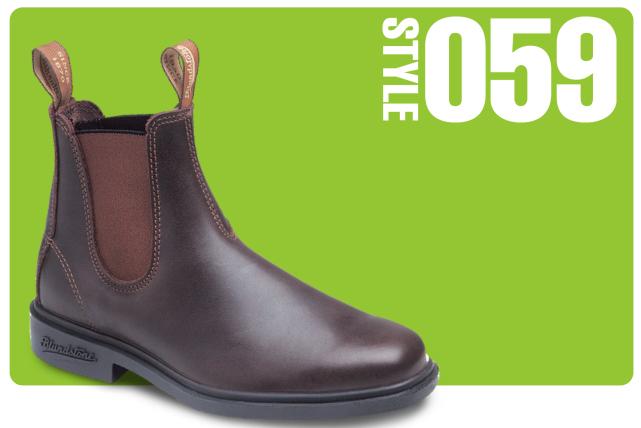

## Style 059

- Brown Thoroughbred full grain leather elastic sided dress boot
- 'Square toe' styling
- V cut upper reduces stitching exposure
- Conventionally lasted construction
- PORON® XRD™ in the heel strike zone for increased shock protection
- Full length comfort footbed
- Polyurethane (PU) midsole/thermo urethane (TPU) outsole highly resistant to hydrolysis and microbial attack.
  - Oil, acid and organic fat resistant
  - Outsole heat resistant to 140°C

- Ergonomically engineered toe spring for reduced wearer fatigue.
- Steel shank—ensures correct step flex point, assists with torsional stability.
- Defined heel

| Sizing         |      |
|----------------|------|
| AUS            | NZ   |
| 3-12, 5.5—10.5 | 3-12 |