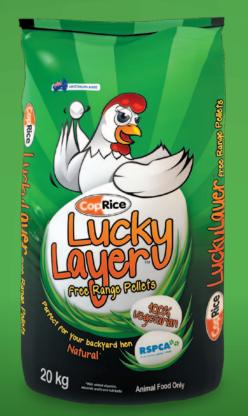

ALGO

RSPCA#

for all creatures great & s

Pellois

www.coprice.com.au

CopRice is a division of Ricegrowers Limited, trading as SunRice. CR489LLDL.

CopRice Lucky Layer is a perfectly balanced and complete pelleted feed providing all of your hen's daily nutritional requirements.

It uses the finest 'natural' ingredients with added vitamins, minerals, and trace nutrients, including high quality vegetable proteins to supply essential amino acids, great for egg

CopRice Lucky Layer is a vegetarian feed using only cereal and vegetable protein sources to deliver high quality protein to the free range hen.

CopRice Lucky Layer has no added hormones or antibiotics and contains an egg yolk pigmenter, derived from the marigold flower.

## Natural

Perfect for your backyard hen

Nutritionally Balanced

No added hormones or Antibiotics

fligh in essential oils

## No artificial Yolk pigmenter

**Feeding Rates** 

scraps and plants.

water at all times.

• Always ensure that hens

Feed without restriction to

• Free range birds may have

laying hens from point of lay.