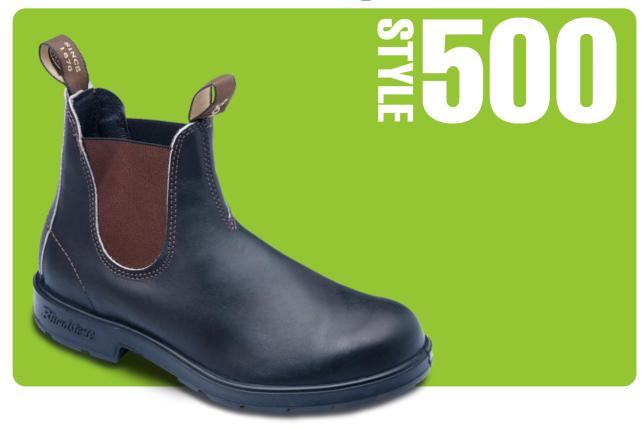

## Style 500

- Stout brown premium leather elastic sided boot
- V cut upper reduces stitching exposure
- PORON® XRD™in the heel strike zone for increased shock protection
- Fully removable shaped comfort footbed
- Polyurethane (PU) midsole/thermo urethane (TPU) outsole highly resistant to hydrolysis and microbial attack.
  - Oil, acid and organic fat resistant
  - Outsole heat resistant to 140°C
- Ergonomically engineered toe spring for reduced wearer fatigue.
- Steel shank—ensures correct step flex point, assists with torsional stability.
- Lightweight and durable